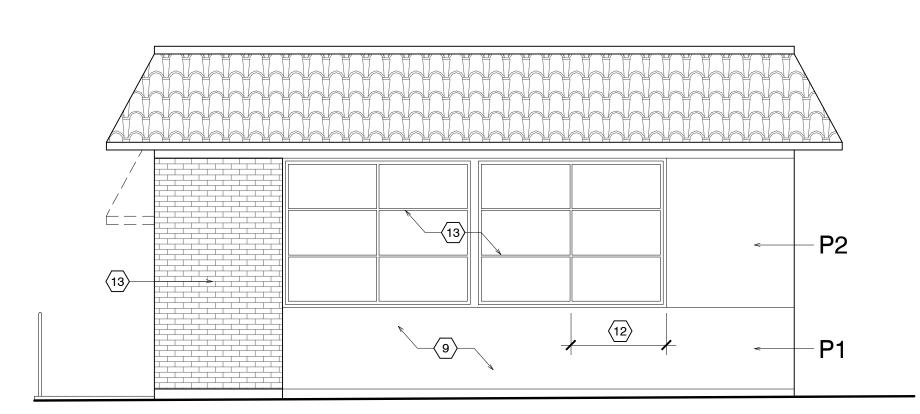

SCALE: 1/4" = 1'-0"

(15)

20

SEE (13) A0.2)

**SOUTH ELEVATION** 

NORTH ELEVATION WEST ELEVATION

← P2 →

← P1 →

Project Number:

Revisions:

(N) EXTERIOR ELEVATIONS

Sheet Number:

(N) EXTERIOR ELEVATIONS

SCALE: 1/4" = 1'-0"

**EAST ELEVATION** 

A3.1