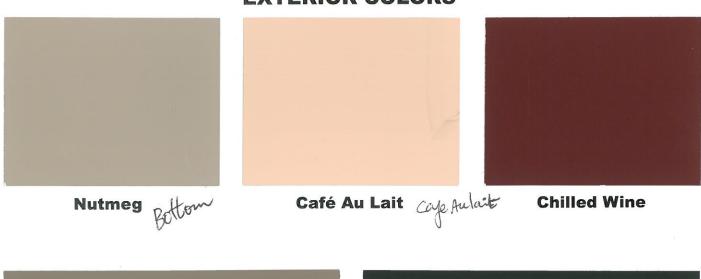

| 7'-6"   | 3'-6"  | 26.3         |
| Channel - Small                                    | Fascia Height < 5'-0"      | 6'-8"   | 3'-0"  | 20.0         |



- The ExtraMile Franchise requires the installation of an illuminated ExtraMile building sign, which is typically installed directly to the building fascia and centered over the primary store entrance. It should be located to provide maximum on-site visibility.
- The ExtraMile illuminated building can sign is Maroon and Butterscotch and is internally illuminated with fluorescent lamps.
- ExtraMile channel letters are available for sites where can signs are prohibited by local codes.
- Channel letters should be mounted on Maroon staging panel. Staging panels are available from approved sign suppliers.





## **EXTERIOR COLORS**





Mocha Noir

## **INTERIOR COLORS**



Darkroom Noir

**Note: Turn Card Over For Additional Information** 



| ExtraMile Paint & Finish Schedule                              | Color                 | Description & Item Codes