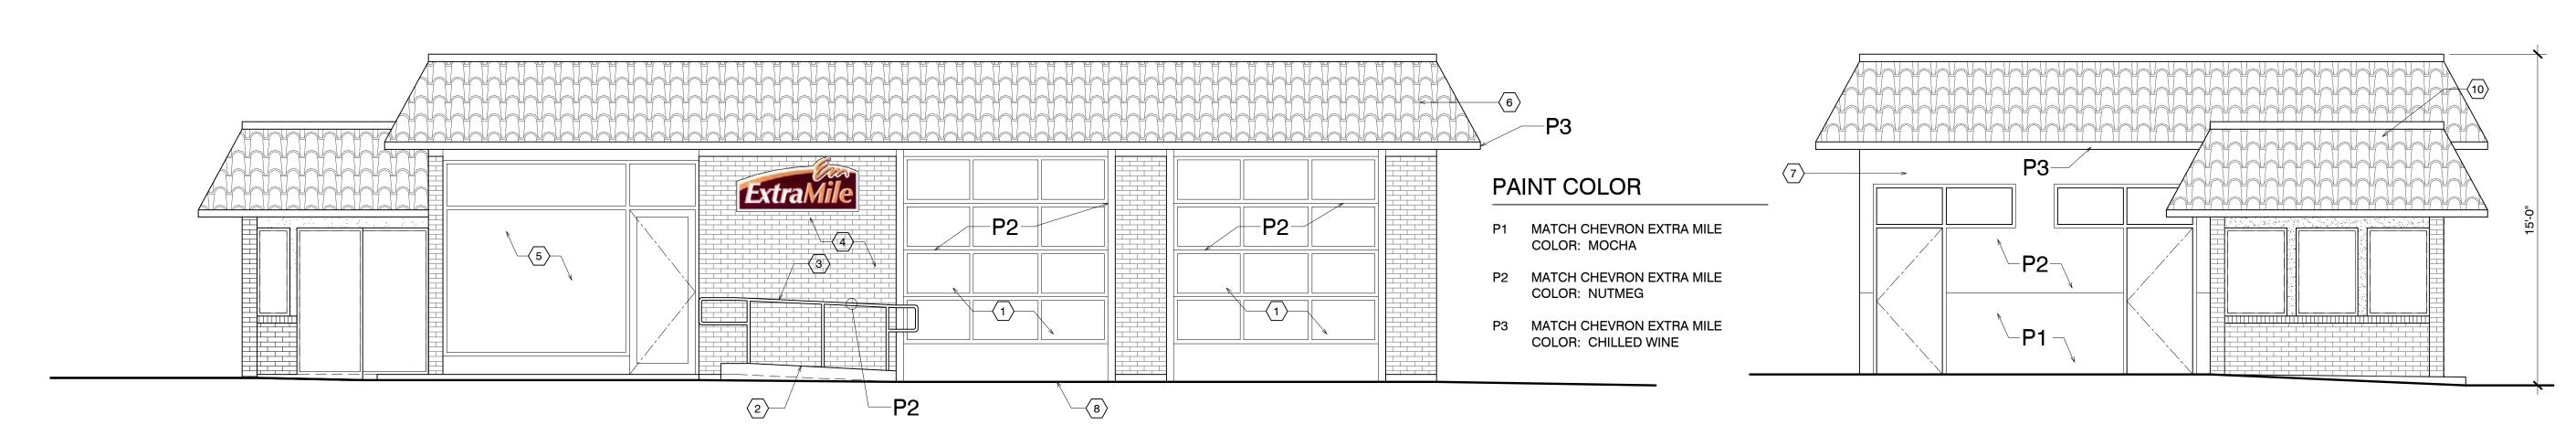

## SHEET NOTES

- 1. (E) ROLL-UP DOORS TO REMAIN
- 2. (E) ACCESSIBLE RAMP
- 3. (E) HANDRAIL
- 4. PAINT (E) STEEL STOREFRONTS
- 5. (E) STEEL WINDOWS TO REMAIN
- 6. VERIFY IF (E) DOOR HARDWARE IS COMPLIANT
- 7. (N) FURRED WALL
- 8. (N) 3'-0" WIDE DOOR
- 9. (N) FLAT THRESHOLD w/ MAX 1/4" HEIGHT
- 10. (N) RESILIENT SHEET FLOOR ON (N) MOISTURE RESISTANT SHEETROCK
- 11. (N) LIGHTING ABOVE, TYP. SEE T-24 CALCS
- 12. (N) WALL MOUNTED LIGHT
- 13. REMOVE (E) SERVICE SINK
- 14. (E) 1-RISER, PAINT NOSING w/ 2" WHITE STRIPE
- 15. (E) DOOR TO REMAIN
- 16. WALL HUNG FIRESPRINKLER (2A 10-BC) AT + 48" ABOVE FLOOR
- 17. KNOX BOX CONTACT P.G. FIRE FOR FORMS AND VERIFY FINAL LOCATION WITH THE FIRE DEPARTMENT

SCALE: 1/4" = 1'-0"

(15)

20

SEE (13) A0.2)

**SOUTH ELEVATION** 

NORTH ELEVATION WEST ELEVATION

← P2 →

← P1 →

Project Number:

Revisions:

(N) EXTERIOR ELEVATIONS

Sheet Number:

(N) EXTERIOR ELEVATIONS

SCALE: 1/4" = 1'-0"

**EAST ELEVATION** 

A3.1