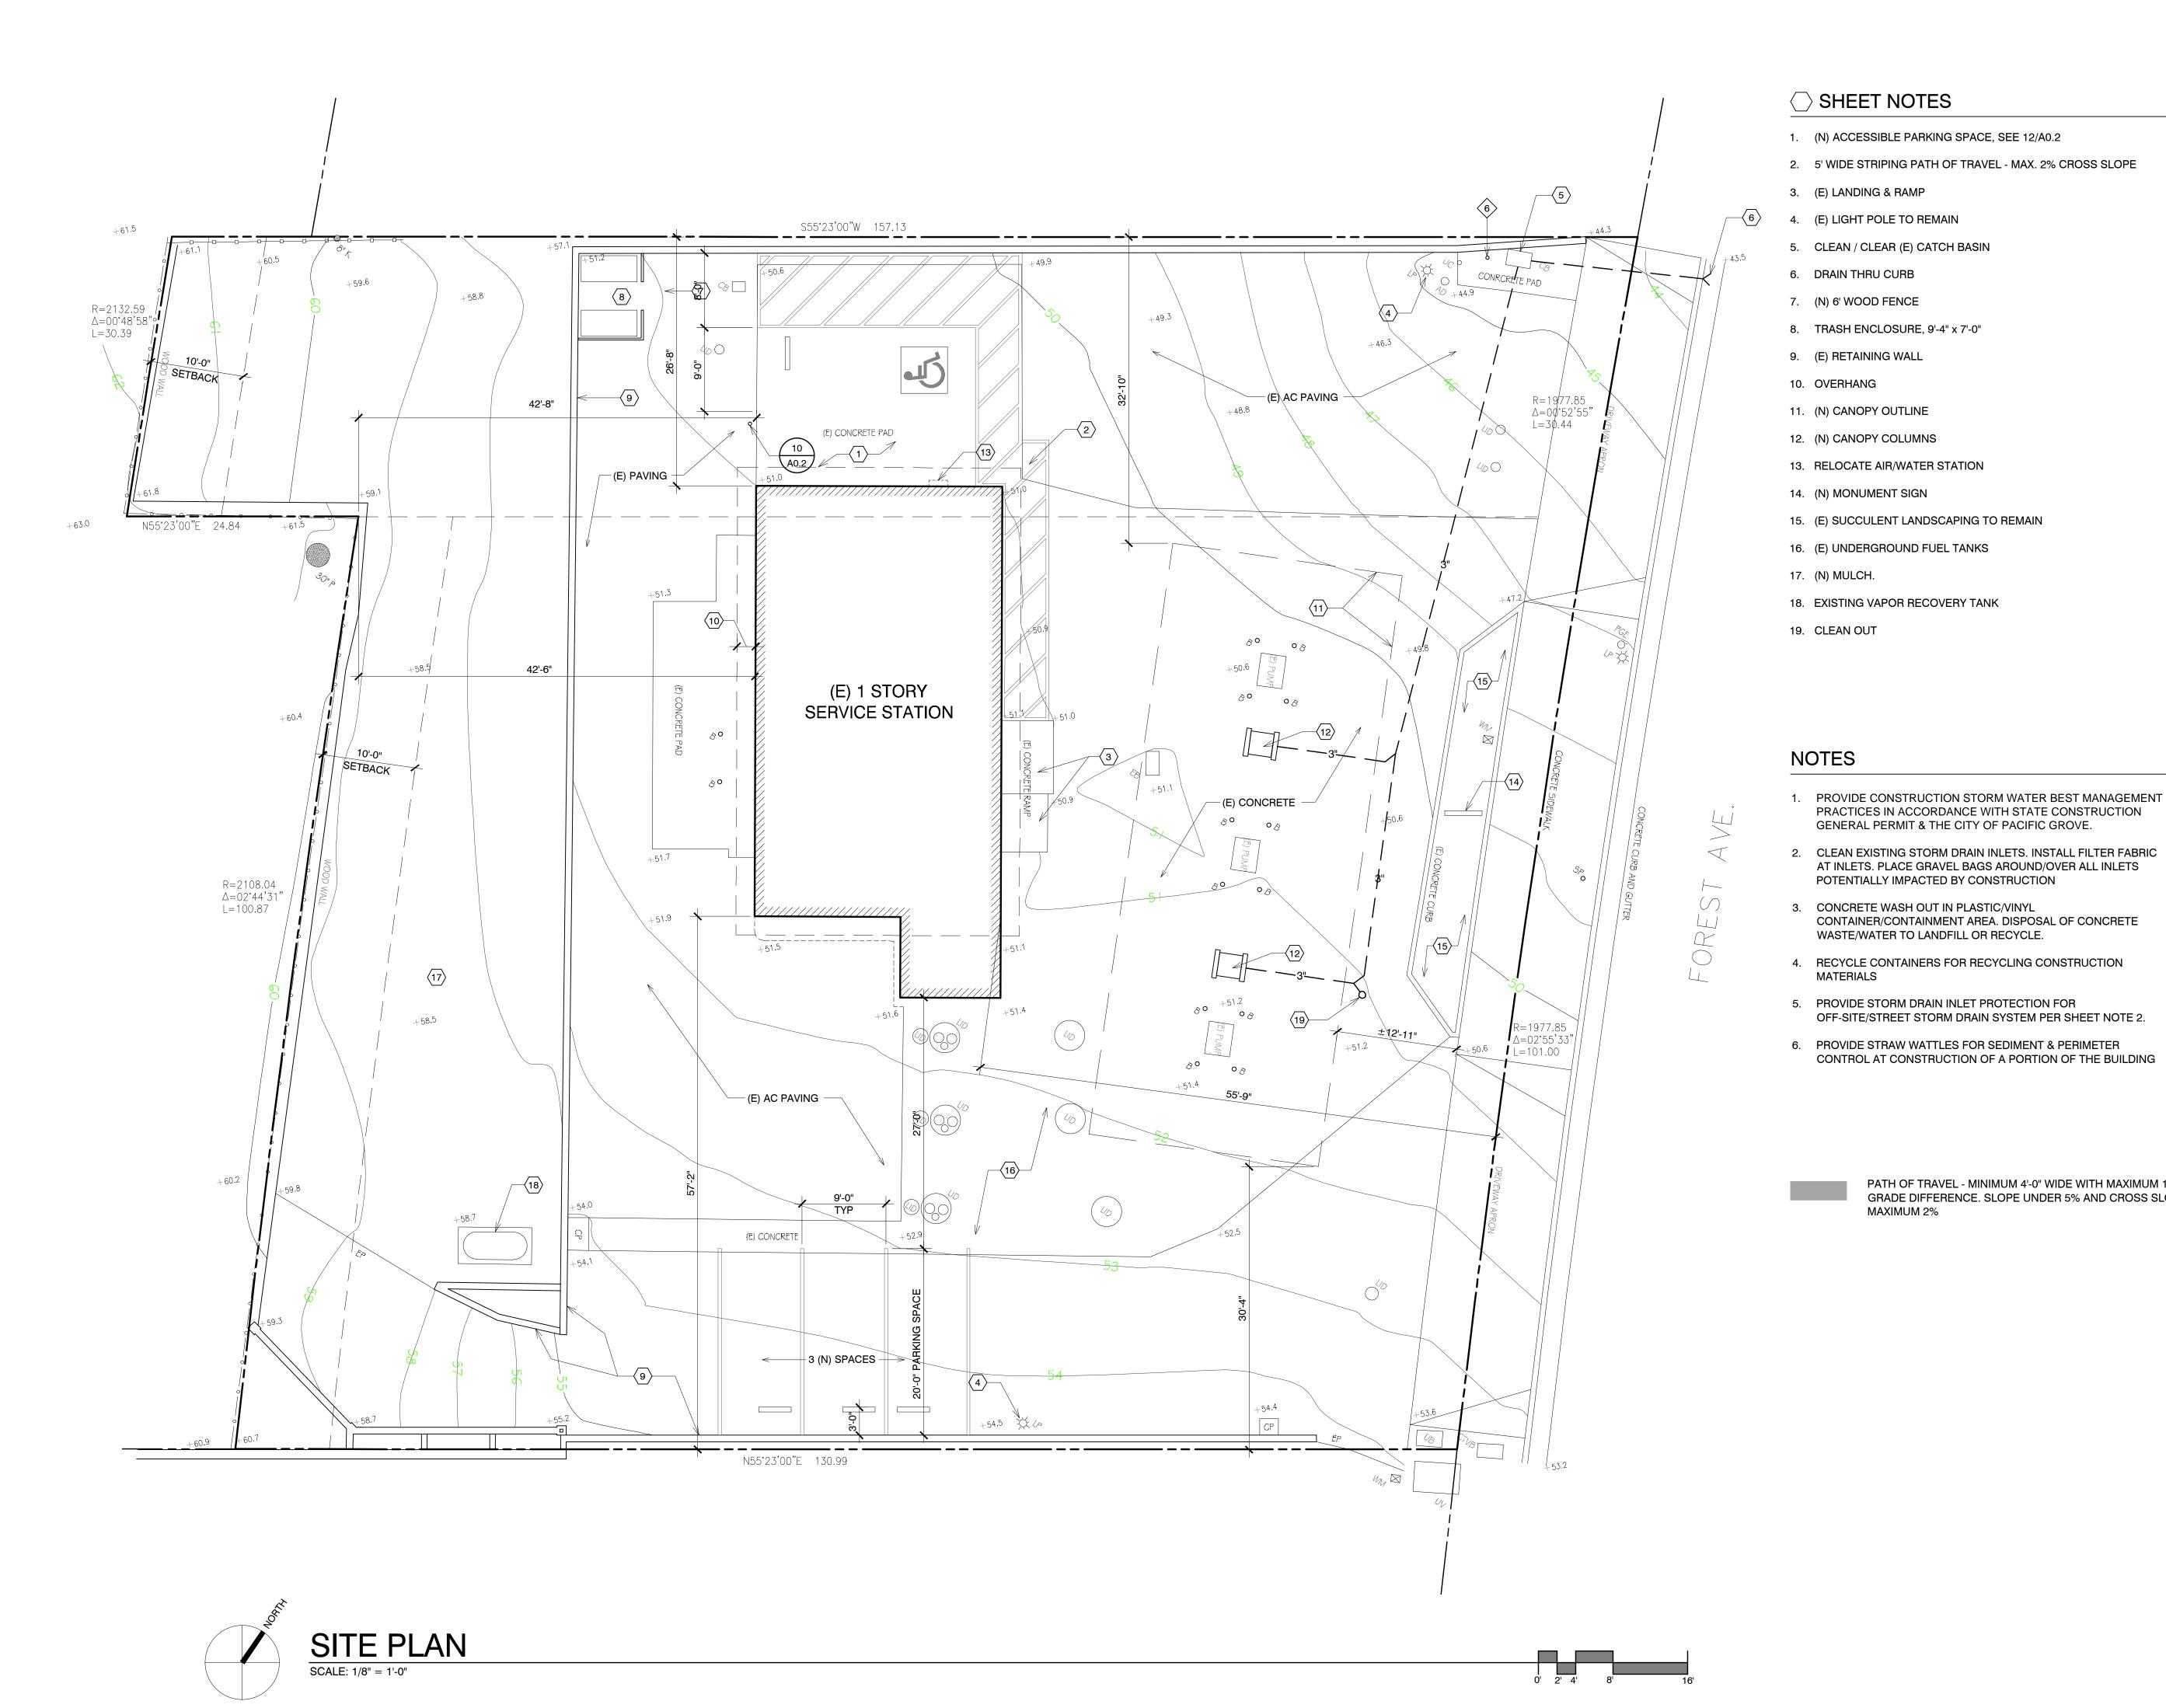

## SHEET NOTES

- 1. (E) ROLL-UP DOORS TO REMAIN
- 2. (E) ACCESSIBLE RAMP
- 3. (E) HANDRAIL
- 4. PAINT (E) STEEL STOREFRONTS
- 5. (E) STEEL WINDOWS TO REMAIN
- 6. VERIFY IF (E) DOOR HARDWARE IS COMPLIANT
- 7. (N) FURRED WALL
- 8. (N) 3'-0" WIDE DOOR
- 9. (N) FLAT THRESHOLD w/ MAX 1/4" HEIGHT
- 10. (N) RESILIENT SHEET FLOOR ON (N) MOISTURE RESISTANT SHEETROCK
- 11. (N) LIGHTING ABOVE, TYP. SEE T-24 CALCS
- 12. (N) WALL MOUNTED LIGHT
- 13. REMOVE (E) SERVICE SINK
- 14. (E) 1-RISER, PAINT NOSING w/ 2" WHITE STRIPE
- 15. (E) DOOR TO REMAIN
- 16. WALL HUNG FIRESPRINKLER (2A 10-BC) AT + 48" ABOVE FLOOR
- 17. KNOX BOX CONTACT P.G. FIRE FOR FORMS AND VERIFY FINAL LOCATION WITH THE FIRE DEPARTMENT

## **GENERAL NOTES:**

PROVIDE ELECTRICAL OUTLETS AS REQUIRED. COORDINATE WITH FIXTURES, APPLIANCES AND EQUIPMENT.

# (E) FLOOR PLAN / DEMO PLAN

The use of these plans and specifications is restricted

to the original site for which they were prepared, and publication thereof is expressly limited to such use. Re-use, reproduction or publication by any method in

whole or in part is prohibited. Title to the plans and specifications remains with the architect, and visual contact with them constitutes prima facie evidence of

the acceptance of the restrictions.

(N) FLOOR PLAN

## WALL LEGEND

EXISTING WALLS TO REMAIN PROPOSED NEW WALLS EXISTING WALLS TO BE DEMOLISHED

Sheet Number:

Drawn By:

Revisions:

Drawing Date:

Project Number:

(E) FLOOR PLAN / DEMO PLAN
SCALE: 1/4" = 1'-0"