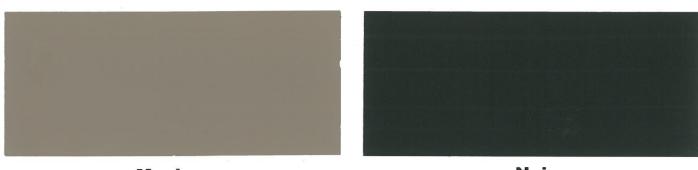

| 7'-6"   | 3'-6"  | 26.3         |
| Channel - Small                                    | Fascia Height < 5'-0"      | 6'-8"   | 3'-0"  | 20.0         |



- The ExtraMile Franchise requires the installation of an illuminated ExtraMile building sign, which is typically installed directly to the building fascia and centered over the primary store entrance. It should be located to provide maximum on-site visibility.
- The ExtraMile illuminated building can sign is Maroon and Butterscotch and is internally illuminated with fluorescent lamps.
- ExtraMile channel letters are available for sites where can signs are prohibited by local codes.
- Channel letters should be mounted on Maroon staging panel. Staging panels are available from approved sign suppliers.





## **EXTERIOR COLORS**





Mocha Noir

## **INTERIOR COLORS**



Darkroom Noir

**Note: Turn Card Over For Additional Information** 



| ExtraMile Paint & Finish Schedule                              | Color                 | Description & Item Codes